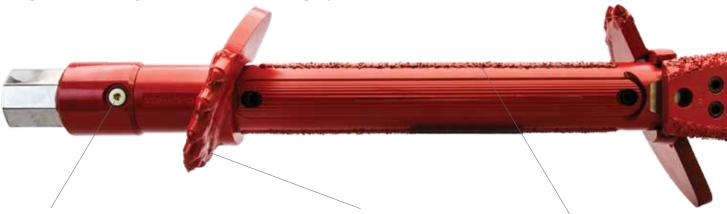

## FastBack® Adapters Featuring MudBoost pg. 12

Replaceable adapters and dual MudBoost ports to maximize fluid flow

### FastReam® Cutter Blocks

Enlarge the hole to 12"

#### FastReam® Housings

Featuring chunky carbide wear protection