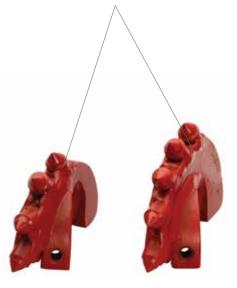

### FastReam® Cutter Blocks

Enlarge the hole to 12"

FastReam<sup>®</sup> cutter blocks designed after our best selling reamer, the Tornado.

Assortment of sizes available to enlarge hole up to 12"