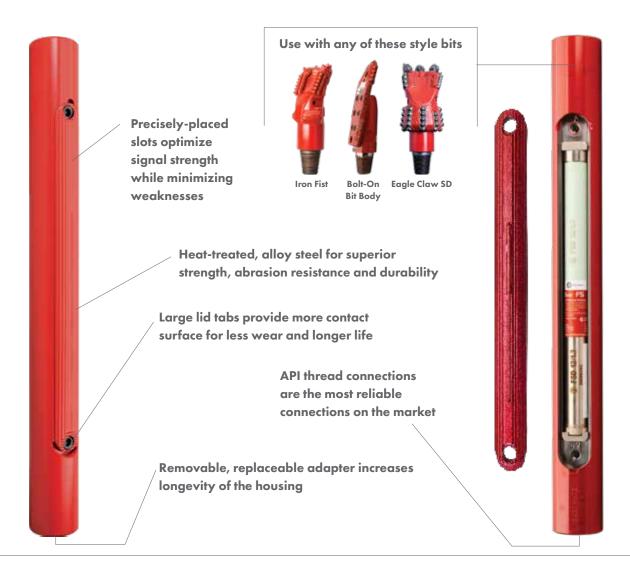

## SIDE-LOAD, THREAD-ON TRANSMITTER HOUSINGS

Designed for DigiTrak® Transmitters and Subsite® Beacons and Ideal for Use with Eagle Claw and Iron Fist Bits and Bolt-On Bit Bodies

Same heat-treated, alloy steel as our bolt-on transmitter housings. Box-by-box design provides unmatched versatility and value so you can use your Eagle Claw, Iron Fist or bolt-on blades with one housing. The stainless steel timing mechanism makes clocking the transmitter to the bit a cinch. Straight- through gun-drilled fluid ports make the transmitter housing easy to clean.