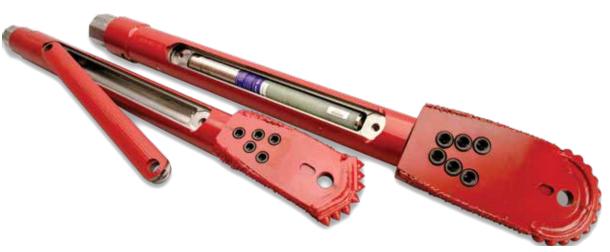

## **BOLT-ON BIT BODIES** FOR THREAD-ON **STYLE HOUSINGS**

Use any bit you want. You know the drill.

Make your thread-on housing even more versatile with a bit body to use with bolt-on blades.

| Bolt-On Bit Body for Vermeer® Drills                            |          |          |         |         |  |  |  |
|-----------------------------------------------------------------|----------|----------|---------|---------|--|--|--|
| Thread ▶ 2" IF Pin 2-3/8" Reg Pin 2-7/8" Reg Pin 3-1/2" Reg Pin |          |          |         |         |  |  |  |
| Bolt Size ▼                                                     | Part #   | Part #   | Part #  | Part #  |  |  |  |
| 1/2"                                                            | 1725-13* | 1632-13* |         |         |  |  |  |
| 5/8"                                                            |          |          | 1742-23 |         |  |  |  |
| 3/4"                                                            |          |          |         | 3748-33 |  |  |  |

| Bolt-On Bit Body for Ditch Witch® Drills |           |                |                |                |  |  |  |
|------------------------------------------|-----------|----------------|----------------|----------------|--|--|--|
| Thread ►                                 | 2" IF Pin | 2-3/8" Reg Pin | 2-7/8" Reg Pin | 3-1/2" Reg Pin |  |  |  |
| Bolt Size ▼                              | Part #    | Part #         | Part #         | Part #         |  |  |  |
| 12mm                                     | 1927-14*  | 1932-14*       |                |                |  |  |  |
| 16mm                                     |           | 1932-15*       |                |                |  |  |  |
| 20mm                                     |           |                | 1942-25*       |                |  |  |  |