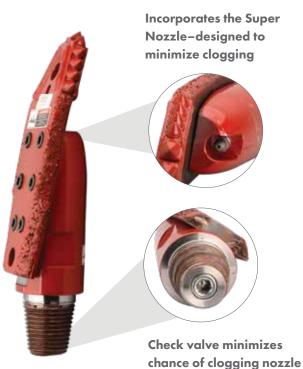

Melfred Borzall offers a variety of replacement bolts for your blades and housings. Other bolt patterns and threads can be special ordered. Call for a complete selection. \*Equipped with internal check valve to minimize clogging.