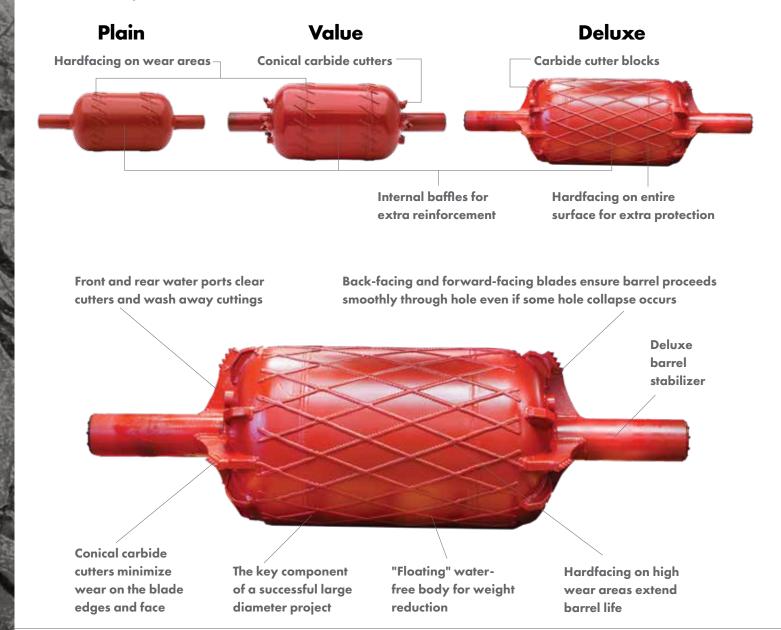

## **BARREL STABILIZER**

## Steady as a rock.

Keep your bore centralized, stabilized and clean with these long-life barrels. Borzall Barrels feature internal baffles to reduce weight from drilling fluid and bi-directional cutter blocks for push or pull use. They also minimize hole collapse by using replaceable forward- and rear-facing nozzles to provide lubrication without jetting out bore hole walls.