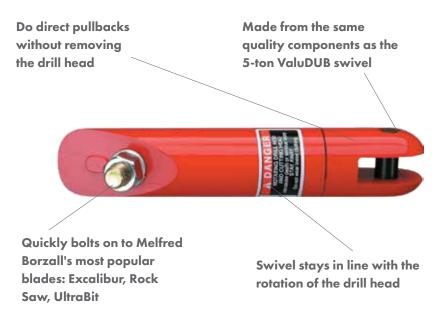

## **QUICK-SWIVEL**

Designed exclusively for Melfred Borzall blades

| Quick-Swivel             |              |                  |                 |                    |  |  |  |
|--------------------------|--------------|------------------|-----------------|--------------------|--|--|--|
| Pullback Capacity Part # |              | Replacement Bolt | Replacement Nut | Replacement Washer |  |  |  |
| 5 ton                    | 00503-205-QS | HHCS-3/4-2.75-8  | 3/4-10-NUT      | 3/4 WASHER         |  |  |  |