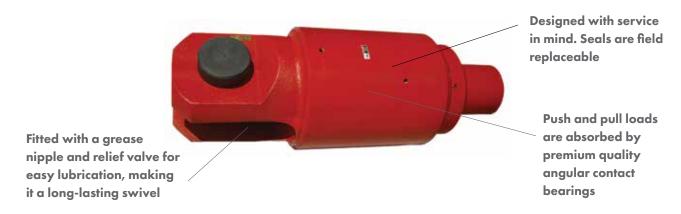

## **QUICK-SWIVEL**

Designed exclusively for Melfred Borzall blades

| Quick-Swivel             |              |                  |                 |                    |  |  |  |
|--------------------------|--------------|------------------|-----------------|--------------------|--|--|--|
| Pullback Capacity Part # |              | Replacement Bolt | Replacement Nut | Replacement Washer |  |  |  |
| 5 ton                    | 00503-205-QS | HHCS-3/4-2.75-8  | 3/4-10-NUT      | 3/4 WASHER         |  |  |  |