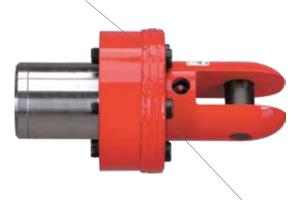

**Totally self-contained** and greaseable for a long lasting swivel

Push and pull loads are absorbed by premium quality angular contact bearings

| Flange Swivels for Fluted Juggernaut |           |           |
|--------------------------------------|-----------|-----------|
| Pullback Capacity                    |           |           |
|                                      | 10" - 12" | 14" - 16" |
| 10 ton                               | 00503-610 | 00503-610 |
| 15 ton                               | 00503-615 | 00503-615 |
| 20 ton                               |           | 00503-620 |
| 30 ton                               |           | 00503-630 |

Hard-facing around face of flange minimizes wear at the head of the bolts

Features a triple-stage sealing system to keep debris from destroying bearings

Intricate quad-stage seal system designed specifically for HDD conditions