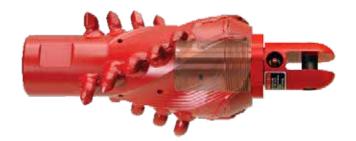

## FLUTED REAMER SWIVELS

Designed exclusively for Melfred Borzall Juggernaut reamers

| Pocket Swivels for Fluted Juggernaut |                 |               |  |
|--------------------------------------|-----------------|---------------|--|
| Pullback Capacity                    | Juggernaut Size |               |  |
|                                      | 4" - 6"         | 8"            |  |
| 4.5 ton                              | 00503-604-44M   | 00503-604-45M |  |
| 10 ton                               |                 | 00503-610-45M |  |