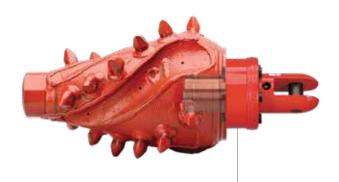

## FLUTED REAMER SWIVELS

Designed exclusively for Melfred Borzall Juggernaut reamers

| Pocket Swivels for Fluted Juggernaut |                 |               |  |
|--------------------------------------|-----------------|---------------|--|
| Pullback Capacity                    | Juggernaut Size |               |  |
|                                      | 4" - 6"         | 8"            |  |
| 4.5 ton                              | 00503-604-44M   | 00503-604-45M |  |
| 10 ton                               |                 | 00503-610-45M |  |