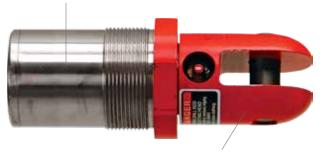

**Totally self-contained** and greaseable for a long lasting swivel

Push and pull loads are absorbed by premium quality angular contact bearings

| Flange Swivels for Fluted Juggernaut |           |           |
|--------------------------------------|-----------|-----------|
| Pullback Capacity                    |           |           |
|                                      | 10" - 12" | 14" - 16" |
| 10 ton                               | 00503-610 | 00503-610 |
| 15 ton                               | 00503-615 | 00503-615 |
| 20 ton                               |           | 00503-620 |
| 30 ton                               |           | 00503-630 |

Hard-facing around face of flange minimizes wear at the head of the bolts

Features a triple-stage sealing system to keep debris from destroying bearings

Intricate quad-stage seal system designed specifically for HDD conditions