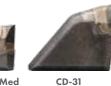

## REPLACEMENT **CUTTERS AND BLOCKS**

| Carbide Cutter Teeth          |        |        |           |             |  |
|-------------------------------|--------|--------|-----------|-------------|--|
| Description                   | Width  | Height | Thickness | Part #      |  |
| Conical cutter – Small        | 1⁄2"   | 2 1⁄8" |           | CC-01       |  |
| Cutter block – Small          | 1 5⁄8" | 3⁄4"   |           | CC-01-BLOCK |  |
| Conical cutter – Large        | 3⁄4"   | 33⁄8"  |           | CC-10       |  |
| Cutter block – Large          | 21⁄4"  | 13⁄4"  |           | CC-10-BLOCK |  |
| Angled conical cutter- Small  | 3⁄4"   | 7⁄8"   |           | CC-11       |  |
| Angled conical cutter – Large | 1"     | 1 1⁄8" |           | CC-21       |  |
| Shark Tooth® cutter – Small   | 11⁄4"  | 1 ¼"   | 7⁄8"      | CD-31-SHORT |  |
| Shark Tooth® cutter – Medium  | 1 1⁄2" | 11⁄2"  | 3⁄4"      | CD-31-MED   |  |
| Shark Tooth® cutter – Large   | 2¾"    | 21⁄8"  | 7⁄8"      | CD-31       |  |
| Angled dome cutter – Small    | 3⁄4"   | 13⁄8"  |           | CC-50       |  |
| Angled dome cutter-Large      | 1"     | 2"     |           | CC-51       |  |

CD-31-Med

CC-50

CC-51

**High-quality** carbide cutter teeth to rebuild your HDD tools fast and accurately.

Rock Tools & Mud Motors

FastBack System

> Housings & **Iransmitte**

**Bits & Blades** 

CD-31-Short