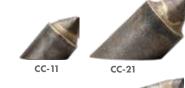

## REPLACEMENT **CUTTERS AND BLOCKS**

| Carbide Cutter Teeth          |        |        |           |             |  |
|-------------------------------|--------|--------|-----------|-------------|--|
| Description                   | Width  | Height | Thickness | Part #      |  |
| Conical cutter – Small        | 1⁄2"   | 2 1⁄8" |           | CC-01       |  |
| Cutter block – Small          | 1 5⁄8" | 3⁄4"   |           | CC-01-BLOCK |  |
| Conical cutter – Large        | 3⁄4"   | 33⁄8"  |           | CC-10       |  |
| Cutter block – Large          | 21⁄4"  | 13⁄4"  |           | CC-10-BLOCK |  |
| Angled conical cutter- Small  | 3⁄4"   | 7⁄8"   |           | CC-11       |  |
| Angled conical cutter – Large | 1"     | 1 1⁄8" |           | CC-21       |  |
| Shark Tooth® cutter – Small   | 11⁄4"  | 1 ¼"   | 7⁄8"      | CD-31-SHORT |  |
| Shark Tooth® cutter – Medium  | 1 1⁄2" | 11⁄2"  | 3⁄4"      | CD-31-MED   |  |
| Shark Tooth® cutter – Large   | 2¾"    | 21⁄8"  | 7⁄8"      | CD-31       |  |
| Angled dome cutter – Small    | 3⁄4"   | 13⁄8"  |           | CC-50       |  |
| Angled dome cutter-Large      | 1"     | 2"     |           | CC-51       |  |

CD-31-Med

CC-50

CC-51

**High-quality** carbide cutter teeth to rebuild your HDD tools fast and accurately.

Rock Tools & Mud Motors

FastBack System

> Housings & **Iransmitte**

**Bits & Blades** 