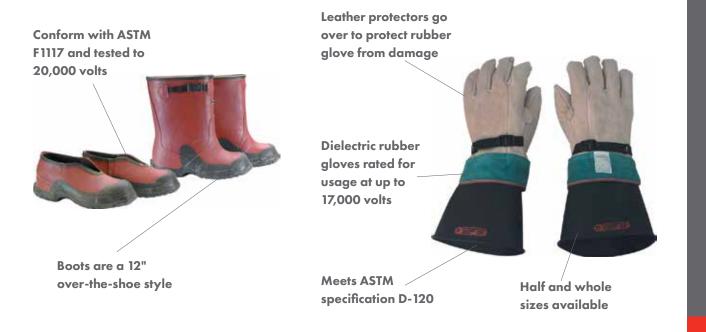

| ELECTR | ICAL S | AFET             | Y      |
|--------|--------|------------------|--------|
| BOOTS, | SHO    | <b>S &amp;</b> ( | GLOVES |

| Safety Shoes & Boots      |         |  |  |  |
|---------------------------|---------|--|--|--|
| Description               | Part #  |  |  |  |
| Over-the-shoe Safety Shoe | 1830-SH |  |  |  |
| Over-the-shoe Safety Boot | 1830-BT |  |  |  |

| Safety Gloves     |          |  |  |  |
|-------------------|----------|--|--|--|
| Description       | Part #   |  |  |  |
| Rubber glove      | 1820-GLV |  |  |  |
| Leather protector | 1820-PRO |  |  |  |
| Glove storage bag | 1820-BAG |  |  |  |