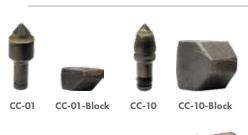

## REPLACEMENT **CUTTERS AND BLOCKS**

| Carbide Cutter Teeth          |        |        |           |             |  |
|-------------------------------|--------|--------|-----------|-------------|--|
| Description                   | Width  | Height | Thickness | Part #      |  |
| Conical cutter – Small        | 1⁄2"   | 2 1⁄8" |           | CC-01       |  |
| Cutter block – Small          | 1 5⁄8" | 3⁄4"   |           | CC-01-BLOCK |  |
| Conical cutter – Large        | 3⁄4"   | 33⁄8"  |           | CC-10       |  |
| Cutter block – Large          | 21⁄4"  | 13⁄4"  |           | CC-10-BLOCK |  |
| Angled conical cutter- Small  | 3⁄4"   | 7⁄8"   |           | CC-11       |  |
| Angled conical cutter – Large | 1"     | 1 1⁄8" |           | CC-21       |  |
| Shark Tooth® cutter – Small   | 11⁄4"  | 1 ¼"   | 7⁄8"      | CD-31-SHORT |  |
| Shark Tooth® cutter – Medium  | 1 1⁄2" | 11⁄2"  | 3⁄4"      | CD-31-MED   |  |
| Shark Tooth® cutter – Large   | 2¾"    | 21⁄8"  | 7⁄8"      | CD-31       |  |
| Angled dome cutter – Small    | 3⁄4"   | 13⁄8"  |           | CC-50       |  |
| Angled dome cutter-Large      | 1"     | 2"     |           | CC-51       |  |

CD-31-Med

CC-50

CC-51

**High-quality** carbide cutter teeth to rebuild your HDD tools fast and accurately.

Rock Tools & Mud Motors

FastBack System

> Housings & **Iransmitte**

**Bits & Blades** 