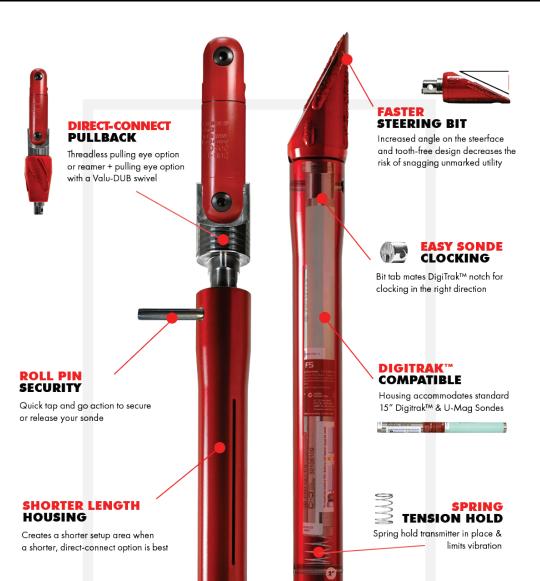

## **OTHER KEY FEATURES**

- Compatible Rigs (<10,000lbs): JT10, JT921, JT922, D8x12, D10x15, D7x11, D6x6
- End-load housing for 15" DigiTrak and U-Mag transmitters
- Threadless bit attachment
- Roll pin front connection security
- Limited fluid = faster cleanup
- Best suited for under 150' shots
- The small diameter provides faster, easier steering around unmarked or crowded utility areas
- Compatible adapters: 31M-09M-12, 31M-01M-12, 31M-31F-12