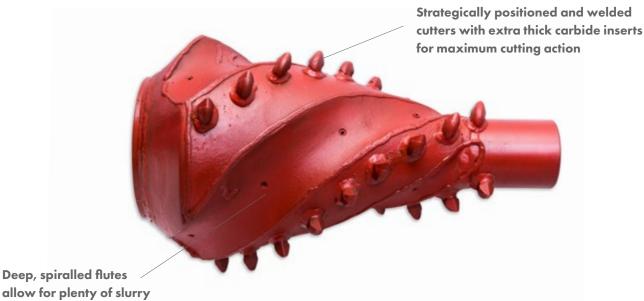

## **JUGGERNAUT**

Faster, Smoother Cutting Than Competitive Fluted Reamers. This One Is Unstoppable.

**BEST FOR:** 

**GOOD FOR:** 

|              | JUGGERNAUT - MACHINED BODY: Shaft Diameter & Thread / Rear Connection |                                                |                                         |  |  |  |  |
|--------------|-----------------------------------------------------------------------|------------------------------------------------|-----------------------------------------|--|--|--|--|
| Cut Diameter | Pack Diameter                                                         | 2"IF box X fine thread box                     | 2-3/8" Reg box X fine thread box        |  |  |  |  |
|              |                                                                       | Use with a 4-ton or 5-ton Pocket Swivel        | Use with a 4-ton or 5-ton Pocket Swivel |  |  |  |  |
| 4.5"         | 4"                                                                    | 85-04-21F-44F (not available with Sharktooth®) |                                         |  |  |  |  |
| 6"           | 4.5"                                                                  | 85-06-21F-44F                                  |                                         |  |  |  |  |
| 8"           | 6"                                                                    | 85-08-21F-45F                                  | 85-08-23F-45F                           |  |  |  |  |

## Available in these cutter tooth options:

to flow past the reamer

(D) Dome carbide

(S) Sharktooth® carbide

(C) Conical carbide

Available with built-in swivel or pulling eye. See page 37