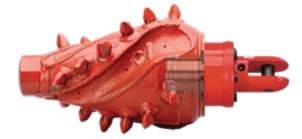

## **JUGGERNAUT**

Faster, Smoother Cutting Than Competitive Fluted Reamers. This One Is Unstoppable.

**BEST FOR:** 

**GOOD FOR:** 

|              | JUGGERNAUT - MACHINED BODY: Shaft Diameter & Thread / Rear Connection |                                                |                                         |  |  |  |  |
|--------------|-----------------------------------------------------------------------|------------------------------------------------|-----------------------------------------|--|--|--|--|
| Cut Diameter | Pack Diameter                                                         | 2"IF box X fine thread box                     | 2-3/8" Reg box X fine thread box        |  |  |  |  |
|              |                                                                       | Use with a 4-ton or 5-ton Pocket Swivel        | Use with a 4-ton or 5-ton Pocket Swivel |  |  |  |  |
| 4.5"         | 4"                                                                    | 85-04-21F-44F (not available with Sharktooth®) |                                         |  |  |  |  |
| 6"           | 4.5"                                                                  | 85-06-21F-44F                                  |                                         |  |  |  |  |
| 8"           | 6"                                                                    | 85-08-21F-45F                                  | 85-08-23F-45F                           |  |  |  |  |

## Available in these cutter tooth options:

to flow past the reamer

(D) Dome carbide

(S) Sharktooth® carbide

(C) Conical carbide

Available with built-in swivel or pulling eye. See page 37